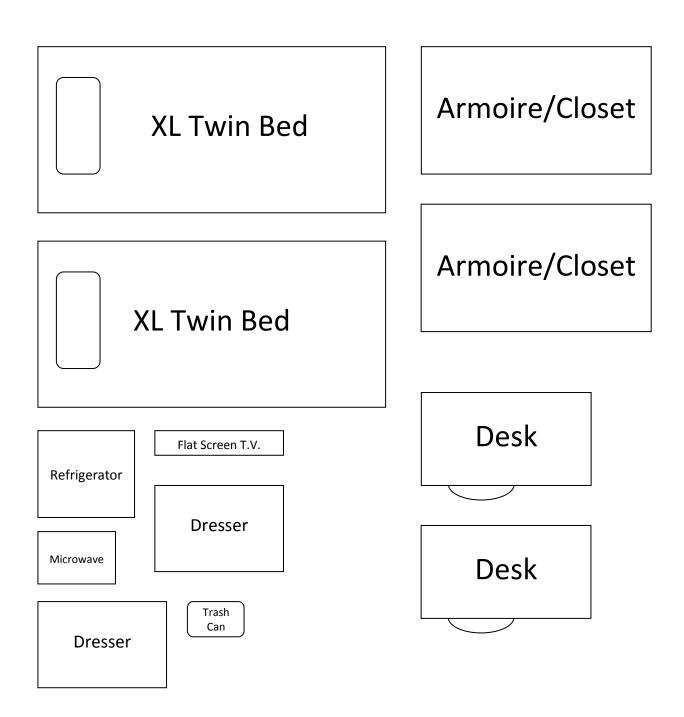

# **DESIGN YOUR OWN DORM ROOM**

**Directions:** Below is the floor plan for a small 12' x 15' dorm room that sleeps two. For this project you will cut out the furniture on page 3 and place it on the floor plan below to design your own dorm room. Then, on page 2, you will choose bedding, appliances, electronics, decorations, and accessories to complete the look. Beds may be stacked to make bunk beds if you would like more floor space. If you are not going away to college, you may redesign the room you live in now.

### TYPICAL DORM FURNITURE AND APPLIANCES